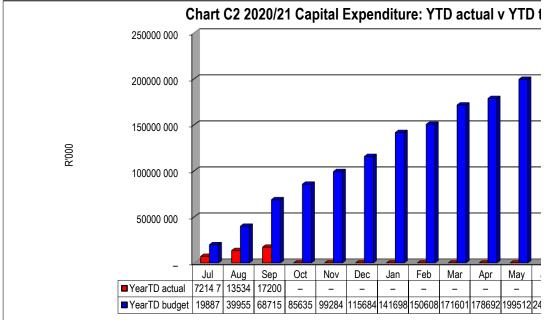

-|---|-------------|---|------|--|
| _ |               | _ |     | _    | _  |   | _  |     | 777 | _ | B 4 1 / E . | _ | <br> |  |

|                   | Bulk Electricity Bulk | Water | PAYE deduction VAT | (output les Pens | sions / Retiı Loan | ı repaymen Trac | de Creditors Aud | itor Genera |
|-------------------|-----------------------|-------|--------------------|------------------|--------------------|-----------------|------------------|-------------|
| 2019/20           | _                     | -     | _                  | -                | -                  | _               | _                | _           |
| Budget Year 2020/ | 33 578                | _     | _                  | _                | _                  | _               | _                | _           |