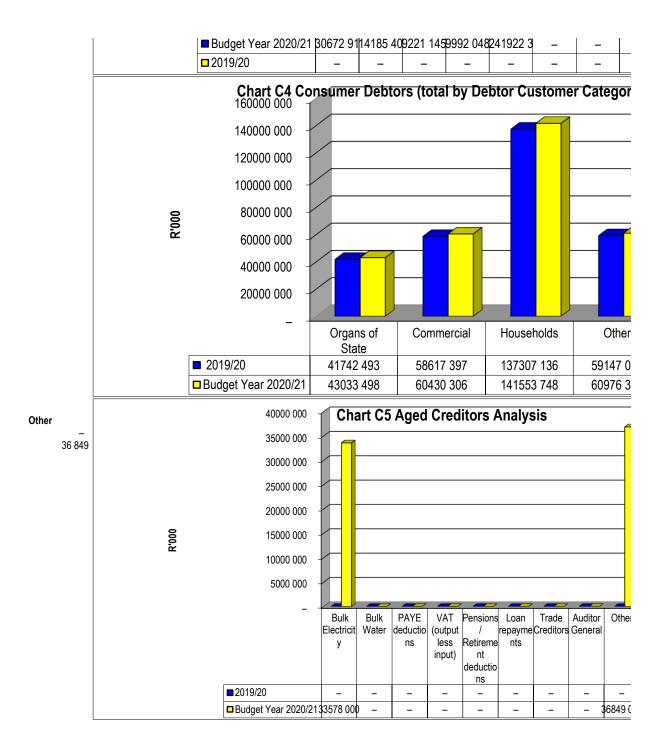

-|-------------|---|------|--|
| _ |               | _ |     | _    | _  |   | _  |     | 777 | _ | B 4 1 / E . | _ | <br> |  |

|                   | Bulk Electricity Bulk | Water | PAYE deduction VAT | (output les Pens | sions / Retiı Loan | ı repaymen Trac | de Creditors Aud | itor Genera |
|-------------------|-----------------------|-------|--------------------|------------------|--------------------|-----------------|------------------|-------------|
| 2019/20           | _                     | -     | _                  | -                | -                  | _               | _                | _           |
| Budget Year 2020/ | 33 578                | _     | _                  | _                | _                  | _               | _                | _           |