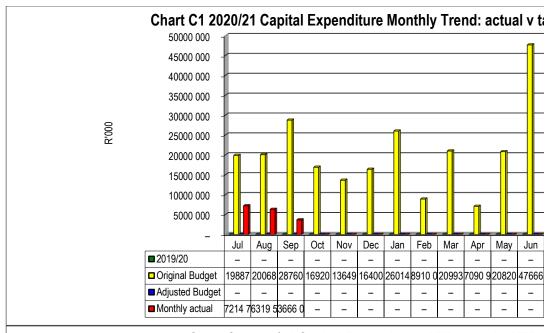

---|---|-------------|---|------|--|
| _ |               | _ |     | _    | _  |   | _  |     | 777 | _ | B 4 1 / E . | _ | <br> |  |

|                   | Bulk Electricity Bulk | Water | PAYE deduction VAT | (output les Pens | sions / Retiı Loan | ı repaymen Trac | de Creditors Aud | itor Genera |
|-------------------|-----------------------|-------|--------------------|------------------|--------------------|-----------------|------------------|-------------|
| 2019/20           | _                     | -     | _                  | -                | -                  | _               | _                | _           |
| Budget Year 2020/ | 33 578                | _     | _                  | _                | _                  | _               | _                | _           |