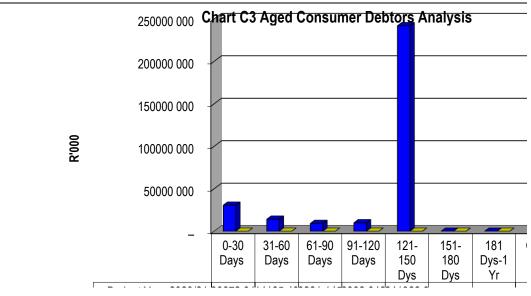

---|-------------|---|------|--|
| _ |               | _ |     | _    | _  |   | _  |     | 777 | _ | B 4 1 / E . | _ | <br> |  |

|                   | Bulk Electricity Bulk | Water | PAYE deduction VAT | (output les Pens | sions / Retiı Loan | ı repaymen Trac | de Creditors Aud | itor Genera |
|-------------------|-----------------------|-------|--------------------|------------------|--------------------|-----------------|------------------|-------------|
| 2019/20           | _                     | -     | _                  | -                | -                  | _               | _                | _           |
| Budget Year 2020/ | 33 578                | _     | _                  | _                | _                  | _               | _                | _           |